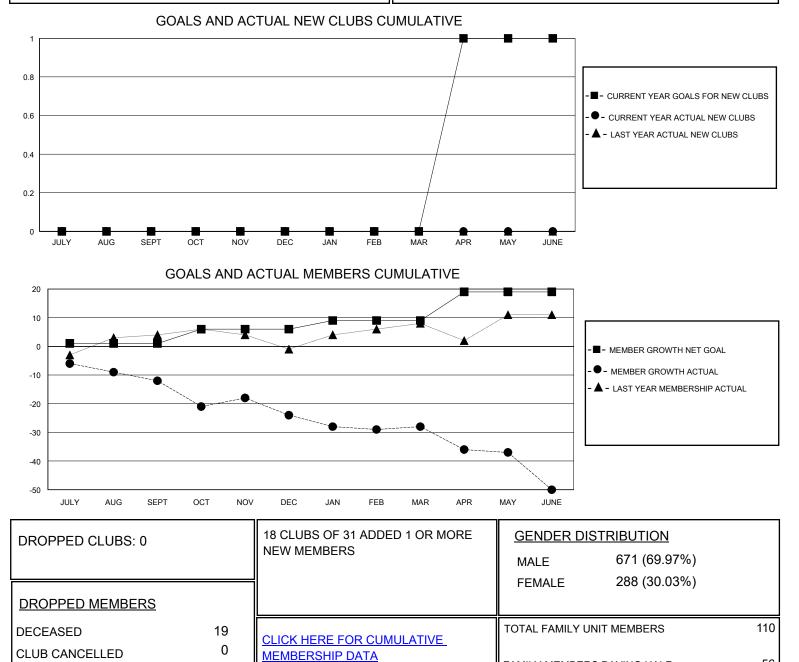

## MONTHLY MEMBERSHIP PROGRESS REPORT

District 1 CN

Results as of: 6/30/2024

| GMT:                  | LOCATION ILLINOIS |           |               |                       |                        |                         | GMT CA                                             |
|-----------------------|-------------------|-----------|---------------|-----------------------|------------------------|-------------------------|----------------------------------------------------|
| Clubs                 |                   |           |               | Members               |                        |                         |                                                    |
| RESULTS FOR 2023-2024 |                   |           |               | RESULTS FOR 2023-2024 |                        |                         |                                                    |
| QUARTER               | NEW CLUB GOAL     | NEW CLUBS | DROPPED CLUBS | QUARTER               | BER GROWTH NET<br>GOAL | MEMBER GROWTH<br>ACTUAL | DROPPED<br>MEMBERS ACTUAL<br>(including transfers) |
| JULY/AUG/SEPT         | 0                 | 0         | 0             | JULY/AUG/SEPT         | 1                      | 16                      | 27                                                 |
| OCT/NOV/DEC           | 0                 | 0         | 0             | OCT/NOV/DEC           | 5                      | 16                      | 28                                                 |
| JAN/FEB/MAR           | 0                 | 0         | 0             | JAN/FEB/MAR           | 3                      | 18                      | 20                                                 |
| APR/MAY/JUNE          | 1                 | 0         | 0             | APR/MAY/JUNE          | 10                     | 15                      | 33                                                 |